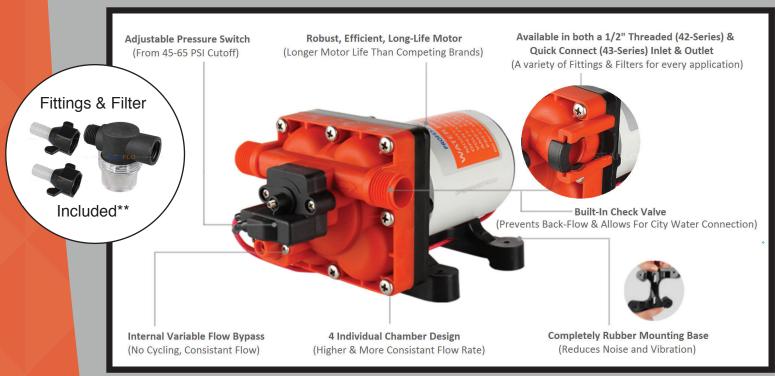

## **SEAFLO 42/43-SERIES PRESSURE PUMP**

Meet the newest addition to our fresh water pump line: the 42 & 43 Series. The SEAFLO 42-Series (Threaded Fittings) and 43-Series (Snap-In Quick-Connect Fittings) offer our **Innovative Variable Flow Technology**. No need for an accumulator tank, and no more pump cycling. This advanced technology increases pump life, making this a more dependable pump, while providing you with superior performance. This automatic water demand pump is quiet, compact and very capable. From a small trickle, to full 3.0 GPM open demand, these pumps give you the constant stream you want at any flow rate.